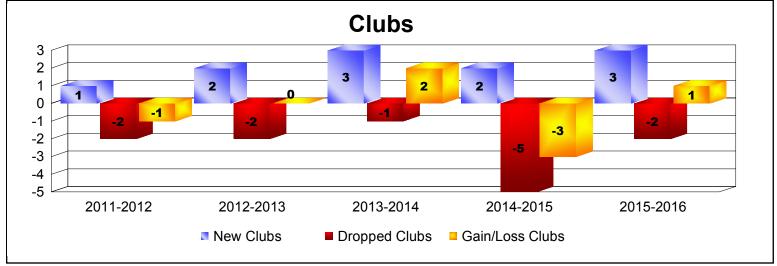

District 116 B

As of June 2016 Cumulative

| Year      | New<br>Clubs | Dropped<br>Clubs | Gain/<br>Loss<br>Clubs | New<br>Members | Charter<br>Members | Reinstate<br>Members | Transfer<br>Members | Total<br>Member<br>Added | Total<br>Members<br>Dropped | Gain/<br>Loss<br>Members |
|-----------|--------------|------------------|------------------------|----------------|--------------------|----------------------|---------------------|--------------------------|-----------------------------|--------------------------|
| 2011-2012 | 1            | -2               | -1                     | 96             | 20                 | 3                    | 5                   | 124                      | -185                        | -61                      |
| 2012-2013 | 2            | -2               | 0                      | 72             | 57                 | 7                    | 6                   | 142                      | -180                        | -38                      |
| 2013-2014 | 3            | -1               | 2                      | 110            | 68                 | 0                    | 6                   | 184                      | -186                        | -2                       |
| 2014-2015 | 2            | -5               | -3                     | 61             | 47                 | 4                    | 4                   | 116                      | -178                        | -62                      |
| 2015-2016 | 3            | -2               | 1                      | 117            | 68                 | 6                    | 7                   | 198                      | -190                        | 8                        |
| Average   | 2            | -2               | 0                      | 91             | 52                 | 4                    | 6                   | 153                      | -184                        | -31                      |