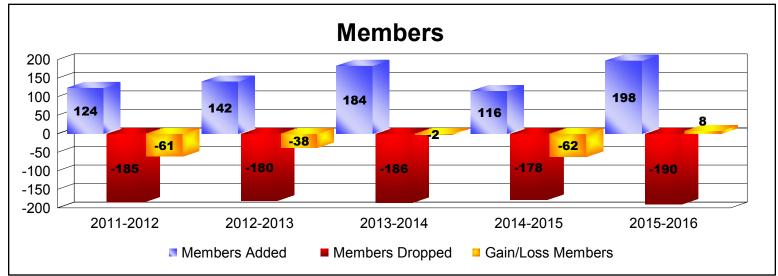

District 116 B

As of June 2016 Cumulative

| Year      | New<br>Clubs | Dropped<br>Clubs | Gain/<br>Loss<br>Clubs | New<br>Members | Charter<br>Members | Reinstate<br>Members | Transfer<br>Members | Total<br>Member<br>Added | Total<br>Members<br>Dropped | Gain/<br>Loss<br>Members |
|-----------|--------------|------------------|------------------------|----------------|--------------------|----------------------|---------------------|--------------------------|-----------------------------|--------------------------|
| 2011-2012 | 1            | -2               | -1                     | 96             | 20                 | 3                    | 5                   | 124                      | -185                        | -61                      |
| 2012-2013 | 2            | -2               | 0                      | 72             | 57                 | 7                    | 6                   | 142                      | -180                        | -38                      |
| 2013-2014 | 3            | -1               | 2                      | 110            | 68                 | 0                    | 6                   | 184                      | -186                        | -2                       |
| 2014-2015 | 2            | -5               | -3                     | 61             | 47                 | 4                    | 4                   | 116                      | -178                        | -62                      |
| 2015-2016 | 3            | -2               | 1                      | 117            | 68                 | 6                    | 7                   | 198                      | -190                        | 8                        |
| Average   | 2            | -2               | 0                      | 91             | 52                 | 4                    | 6                   | 153                      | -184                        | -31                      |